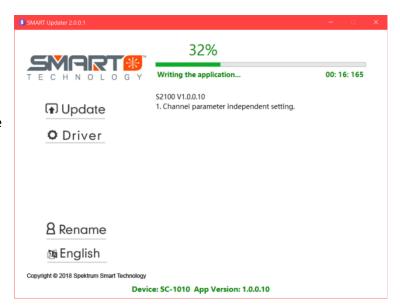

# How to Perform Update - Step by Step Guide

- 1. See Page 2 Find the latest update download for your Smart device and click the link to download
- 2. Once downloaded, please extract the .ZIP file to a location that you can easily find, we suggest the Desktop
- 3. Locate the SCU.exe file and open/execute
- 4. You will be presented with this screen
- 5. Plug in power to your Smart Charger
- Then plug in the XCA100 or USB Update cable into your PC and into the port on side of charger
- The lower portion of the screen will then display the Device and firmware version currently on your Smart Charger
- IF the included driver package fails to install download this alternative version HERE – XCA100 Driver

8. Click the **Update** button to install the update on your Smart Charger. A progress bar will appear on your computer screen and the screen/indicator on your Smart Charger will notify that an update is in progress.